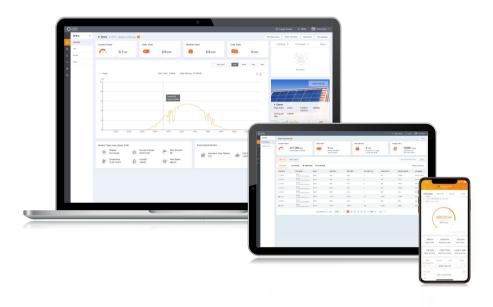

# SolisCloud

New generation Solis PV monitoring platform

>> SolisCloud is the new generation of intelligent PV system monitoring. This new monitoring platform will empower you like never before. You will have full control of your system whenever and wherever you are. You will benefit from upgraded accurate fault alarm messaging that is adjustable to notify you within hours that fit meet your needs.

For simple O&M the new platform features a full size display of all your installations with realtime data. You will have an intelligent alarm system that gives recommendations to quickly repair your field faults. In depth analysis tools allow you to understand the overall health of your system. IV curve scanning can be done easily and quickly on your whole system. A live power flow display gives visibility of both standard solar systems as well as storage systems. Most importantly you will have complete control of your systems and be able to monitor and adapt anything when and how you want.

#### **Advanced Cloud Platform**

• Connecting with multiple types of devices seamlessly, Inverters, export power managers, weather stations etc.

### Efficient O & M

• Smart I-V curve scan, system health report, string-level fault finding

#### **Multiple Plant Management**

• Manage multiple types of systems across residential, commercial and utility scale plants. Enables multiple team management across different sectors

#### Full Screen Display Mode

• Clear and concise display of system performance and benefits including carbon emissions saved and equivalent trees planted as well as showing system yield & earnings