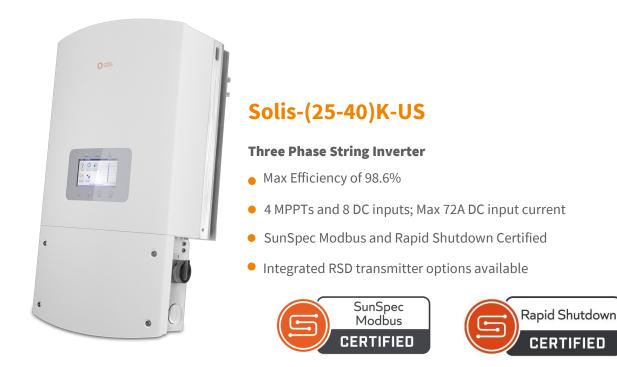

## Solis Three Phase String Inverter

## **Compatible Module-Level Rapid Shutdown List**

| Inverter          | Transmitter Type | Integrated | Receiver Brand | Receiver Model |
|-------------------|------------------|------------|----------------|----------------|
| Solis-(25-40)K-US | SunSpec          | Yes        | APSmart        | RSD-PLC-A      |
|                   |                  |            |                | RSD-PLC-B      |
|                   | Tigo             | Yes        | Tigo           | TS4-A-2F       |
|                   |                  |            |                | TS4-A-F        |
|                   |                  |            |                | TS4-F          |